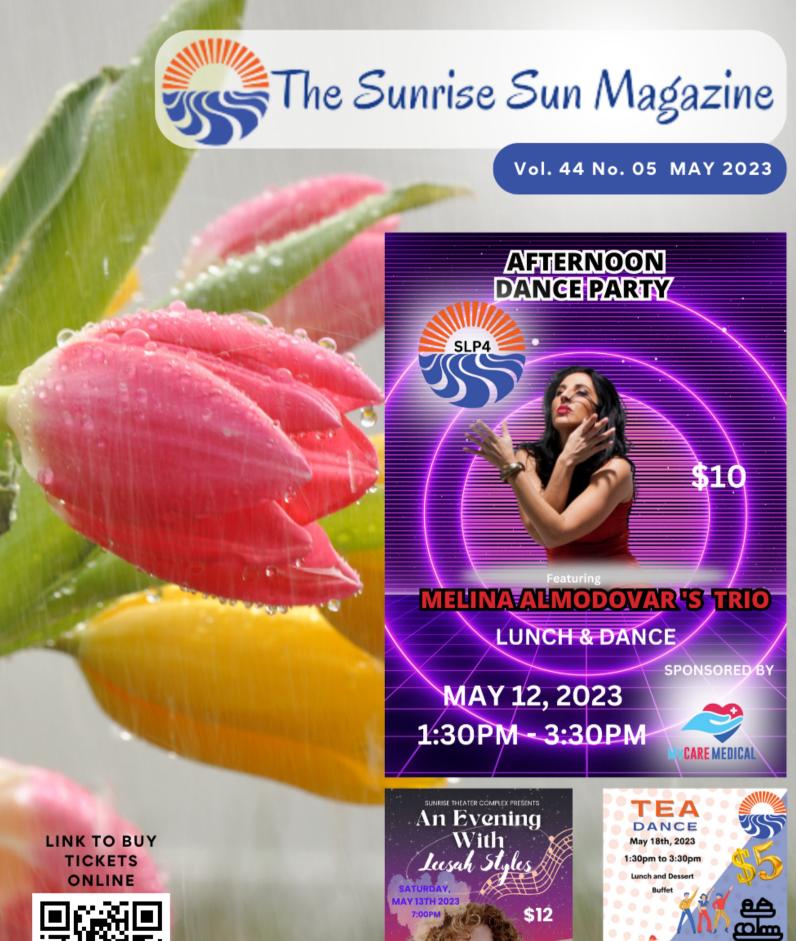

Mother's Day strikes again on May 12th with an Afternoon Latin Dance with Melina Almodovar -Lunch, Dancing and Marian will also DJ American Music.

May 13th is "An evening with Leesha Styles" - A great singer brought back by popular demand. Ice cream & Cake follow after.